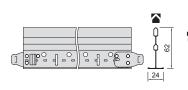

#### Prelude 24 Sixty<sup>2</sup> – Universal Double Peakform Main Runner with Superlock Clip (Bulb-to-Bulb)

|   | Item No.   |        | Dimensi | ons (mm) |                 | Standard Colours |                   |                    |       |  |
|---|------------|--------|---------|----------|-----------------|------------------|-------------------|--------------------|-------|--|
|   |            | Length | Width   | Height   | Slot<br>Centres | Global<br>White  | White<br>RAL 9010 | Silver<br>RAL 9006 | Black |  |
| ^ | 40 40 93 G | 3600   | 24      | 62       | 100             | •                |                   |                    |       |  |

#### Prelude 24 - XL<sup>2</sup> Cross Tees (Stab System, Override)

| Cross Tees Slotted |      |    |    |     |   |   |   |   |  |  |
|--------------------|------|----|----|-----|---|---|---|---|--|--|
| 31 30 51 B         | 1200 | 24 | 38 | 300 | • | • | • | • |  |  |
|                    |      |    |    |     |   |   |   |   |  |  |

 Cross Tees Unslotted

 31 20 21 A
 600
 24
 30
 •
 •
 •
 •