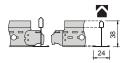

## Prelude 24 – TLS Cross Tees (Hook System, Butt Cutt)

| ▲ 09 30 31      | 1200      | 24 | 38 | 300 | • | • | •                         | •               | •           |
|-----------------|-----------|----|----|-----|---|---|---------------------------|-----------------|-------------|
| Cross Tees      | Unslotted |    |    |     |   |   | <sup>1</sup> Slots at 150 | ), 500, 750, 10 | 000, 1350mm |
| <b>09 20 31</b> | 600       | 24 | 38 | _   | • | • |                           | •               |             |