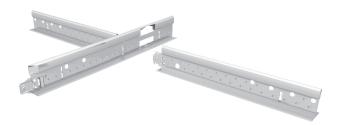

# Prelude 24 TLS

Exposed 24mm grid system.

# **Physical Data**

- Peakform patented design for strength, stability and easier to cut
- Superlock clip: secure Main Runner connection for better alignment and easier to disconnect
- Unique steel based TLS composite clip for strength, fire performance and better alignment and easier to disconnect
- Rotary stitched: strength and extra stability
- // Ideal for classrooms, meeting rooms and individual offices

Material: galvanised steel

Dimensions (mm)

✓ Surface finish: baked polyester paint

**Standard Colours** 