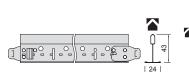

### Prelude 24 – Universal Peakform Main Runner & Superlock Clip (Bulb-to-Bulb Connection)

**Cross Tees Slotted** 

ltem No.

|          |            | Length | Width | Height | Slot<br>Centres | Global<br>White | White<br>RAL 9010 | Silver<br>RAL 9006 | Black | Chrome |
|----------|------------|--------|-------|--------|-----------------|-----------------|-------------------|--------------------|-------|--------|
| <u> </u> | 31 40 32 A | 3600   | 24    | 43     | 100             | ٠               | •                 | •                  | ۰     | •      |
| 1        |            |        |       |        |                 |                 |                   |                    |       |        |