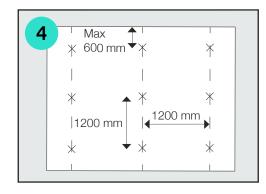

## Maintenance

1. Planning grid layout

2. Mark the perimeter trim lines

3. Installation of perimeter trims

4. Mark hanger positions

5. Installation of hangers

6. Positioning Main Runner slots

7. Installation of Main Runners