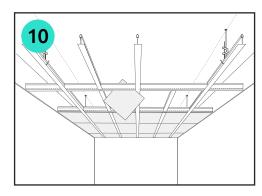

## Maintenance

1. Planning grid layout

2. Mark the perimeter trim lines

3. Installation of perimeter trims

4. Mark hanger positions

5. Installation of hangers

6. Positioning Main Runner slots

7. Installation of Main Runners

8. Cross Tees installation right to right

9. Cutting Cross Tees

10. Installation of tiles

11. Measure and cut perimeter tiles

12. Re-tegulating Tegular24 or Tegular15 tiles