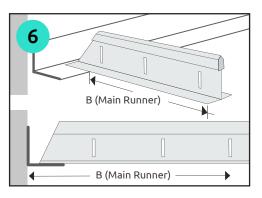

## Maintenance

1. Planning grid layout

2. Mark the perimeter trim lines

3. Installation of perimeter trims

4. Mark hanger positions

5. Installation of hangers

6. Positioning Main Runner slots

7. Installation of Main Runners