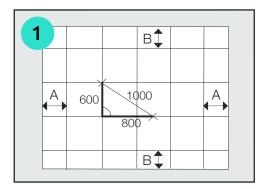

## Maintenance

1. Planning grid layout

2. Mark the perimeter trim lines

3. Installation of perimeter trims

4. Mark hanger positions

5. Installation of hangers

6. Positioning Main Runner slots

7. Installation of Main Runners