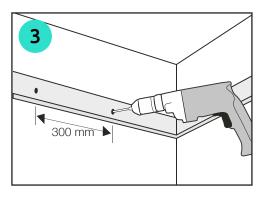

## Maintenance

1. Planning grid layout

2. Mark the perimeter trim lines

3. Installation of perimeter trims

4. Mark hanger positions

5. Installation of hangers

6. Positioning Main Runner slots

7. Installation of Main Runners