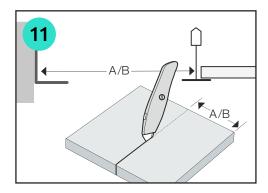

8. Cross Tees installation right to right

9. Cutting Cross Tees

10. Installation of tiles

11. Measure and cut perimeter tiles

12. Re-tegulating Tegular24 or Tegular15 tiles