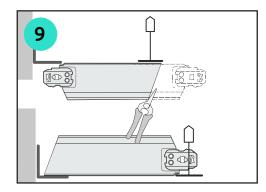

## Maintenance

1. Planning grid layout

2. Mark the perimeter trim lines

3. Installation of perimeter trims

4. Mark hanger positions

5. Installation of hangers

6. Positioning Main Runner slots

7. Installation of Main Runners

8. Cross Tees installation right to right

9. Cutting Cross Tees

10. Installation of tiles

11. Measure and cut perimeter tiles

12. Re-tegulating Tegular24 or Tegular15 tiles