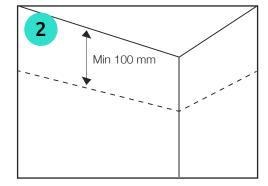

## Maintenance

1. Planning grid layout

2. Mark the perimeter trim lines

3. Installation of perimeter trims

4. Mark hanger positions

5. Installation of hangers

6. Positioning Main Runner slots

7. Installation of Main Runners