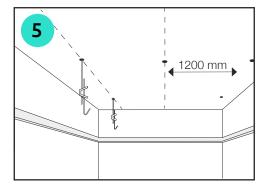

## Maintenance

1. Planning grid layout

2. Mark the perimeter trim lines

3. Installation of perimeter trims

4. Mark hanger positions

5. Installation of hangers

6. Positioning Main Runner slots

7. Installation of Main Runners