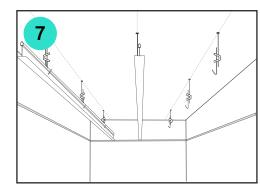

## Maintenance

1. Planning grid layout

2. Mark the perimeter trim lines

3. Installation of perimeter trims

4. Mark hanger positions

5. Installation of hangers

6. Positioning Main Runner slots

7. Installation of Main Runners