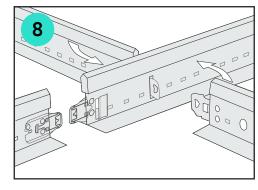

## Maintenance

1. Planning grid layout

2. Mark the perimeter trim lines

3. Installation of perimeter trims

4. Mark hanger positions

5. Installation of hangers

6. Positioning Main Runner slots

7. Installation of Main Runners

8. Cross Tees installation right to right

9. Cutting Cross Tees

10. Installation of tiles

11. Measure and cut perimeter tiles

12. Re-tegulating Tegular24 or Tegular15 tiles