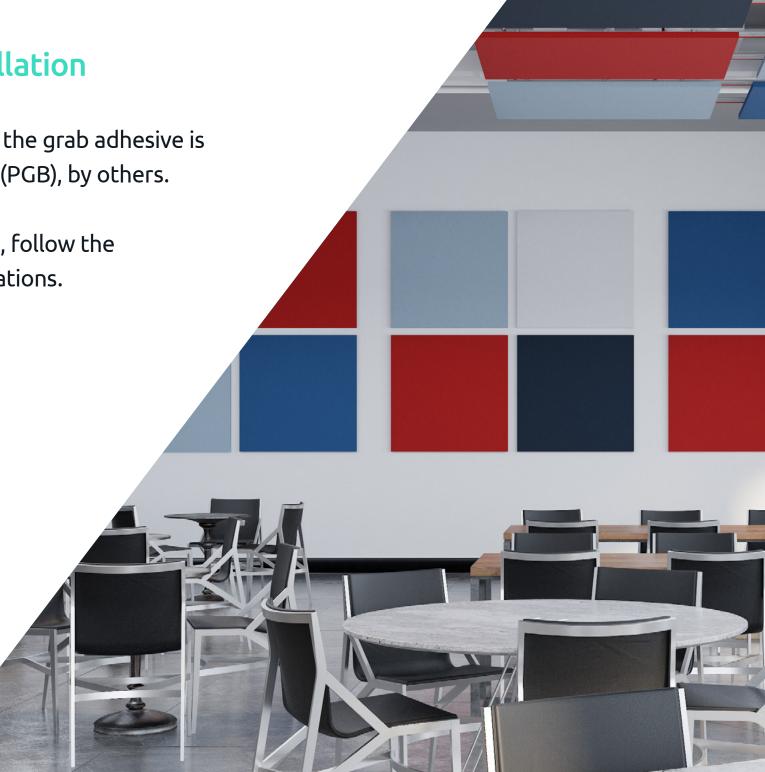

## Wall Absorber Installation

Mark out on the wall your desired positioned for the panel.

Ensure all surfaces are clean, dry and free from dust.

Apply the adhesive in several lines across the back of the panel, **do not** apply too close to the edge of the panel. A minimum of 450mm length of bead is required per kg weight of panel.

## Wall Absorber Installation

4

5

6

Lift panel into position and gently press to the wall. Once happy with the final position, firmly press the panel against the wall. The panel should instantly grab to the wall and no additional support will be required.