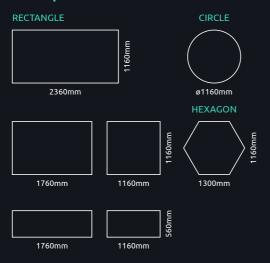

#### Advantages of Sonify over standard baffles & canopies

- 35 colours and 17 shapes
- 3D Studio, CAD support and Revit models
- Speed of installation up to 50% faster than other systems
- Ease of access to services
- Unrivalled lead times

#### Canopies & Wall Absorbers