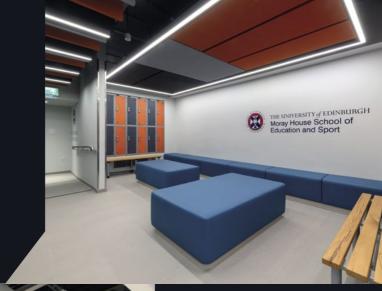

#### Client:

**Edinburgh University** 

**Architect:** 

Edinburgh University

Sector:

Education

Sonify:

Baffle & Canopy Nexus

Colours:

GY2, GY3, OR1