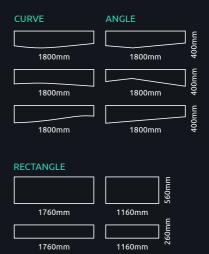

#### Advantages of Sonify over standard baffles & canopies

- 35 colours and 17 shapes
- 3D Studio, CAD support and Revit models
- Speed of installation up to 50% faster than other systems
- Ease of access to services
- Unrivalled lead times

#### **Baffles**