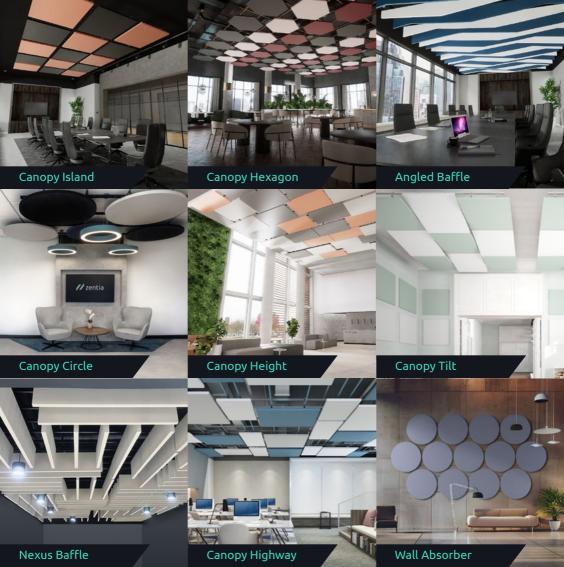

#### Canopies & Wall Absorbers

#### **Baffles**

#### Sonify colours

**Canterbury University** 

Architect:

**HMY Architecture** 

Sector:

Education

Sonify:

Canopy Island