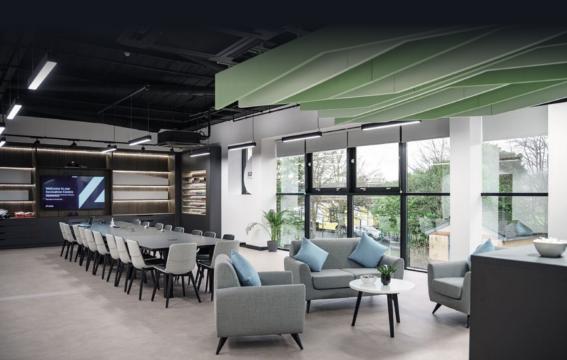

#### Client:

Zentia Head Office

#### Architect:

**Ward Robinson** 

Sector:

Office

Sonify:

**Canopy Nexus** 

Colours:

WH1, BK1, Custom Teal