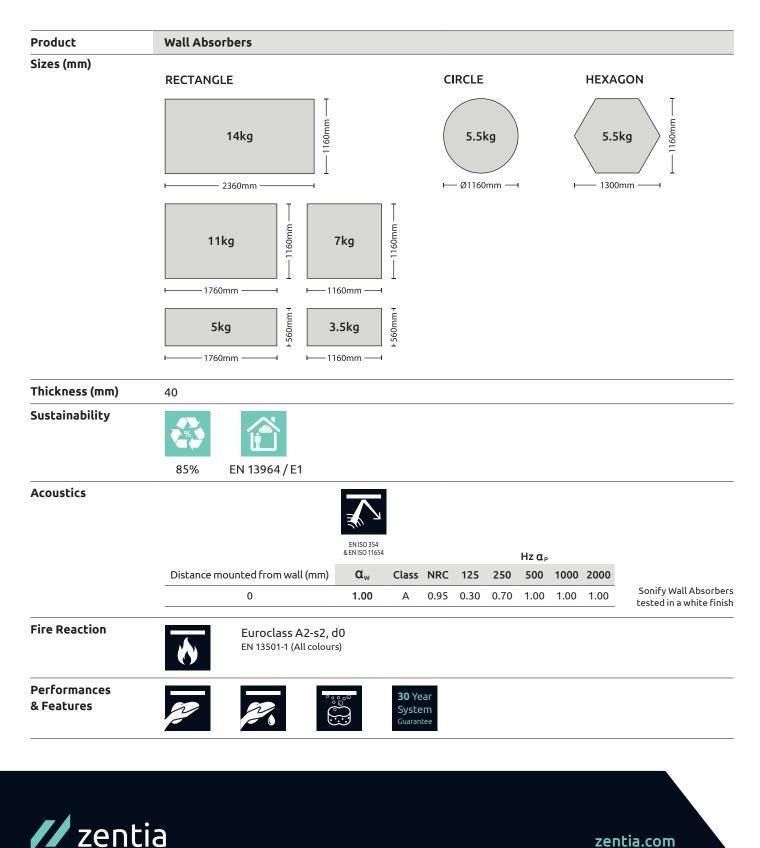

## **Key Features**

- Enhanced vertical sound absorption 11 contributing to a total room solution
- Ø Glued to the wall for fast efficient installation
- Combine several panels to create a feature wall 11
- Each design is ordered using an assigned kit ID 11 and supplied as a 'kit of parts'
- Available in a wide range of 35 colours and 7 shapes
- Outstanding acoustic performance: Reduce noise levels, increase speech intelligibility and reduce reverberation time in the space
- // Ideal for a multitude of environments including hospitality, education, retail and commercial spaces