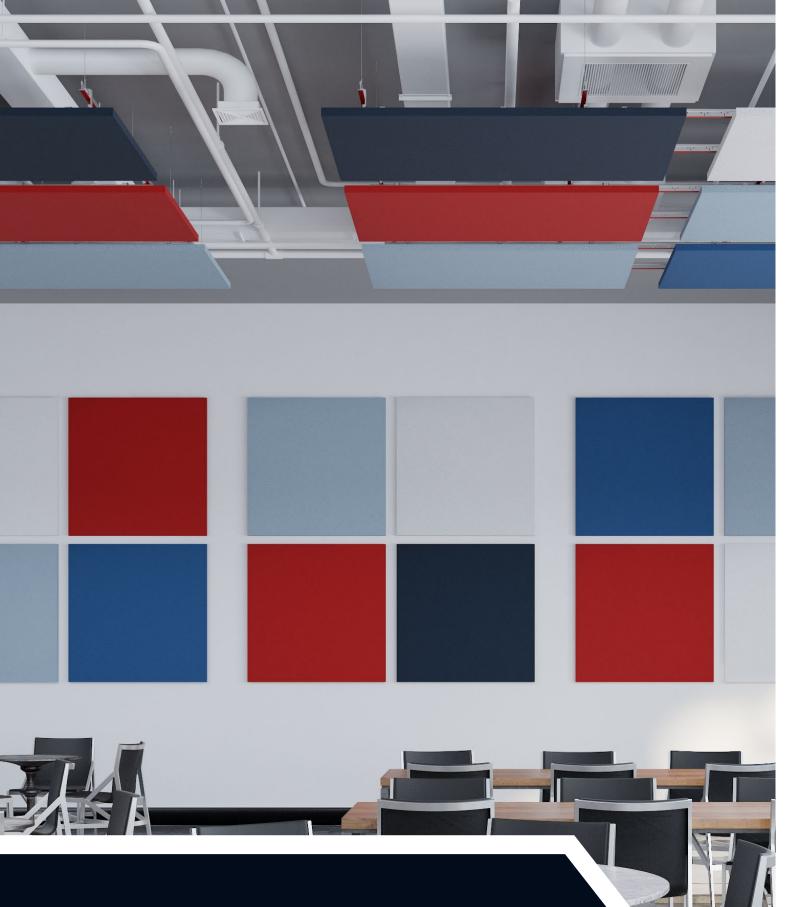

## Sonify Wall Absorbers

Improve the acoustic environment of a room by introducing Sonify Wall Absorbers.

## **Key Features**

- Enhanced vertical sound absorption 11 contributing to a total room solution
- Ø Glued to the wall for fast efficient installation
- Combine several panels to create a feature wall 11
- Each design is ordered using an assigned kit ID 11 and supplied as a 'kit of parts'
- Available in a wide range of 35 colours and 7 shapes
- Outstanding acoustic performance: Reduce noise levels, increase speech intelligibility and reduce reverberation time in the space
- // Ideal for a multitude of environments including hospitality, education, retail and commercial spaces