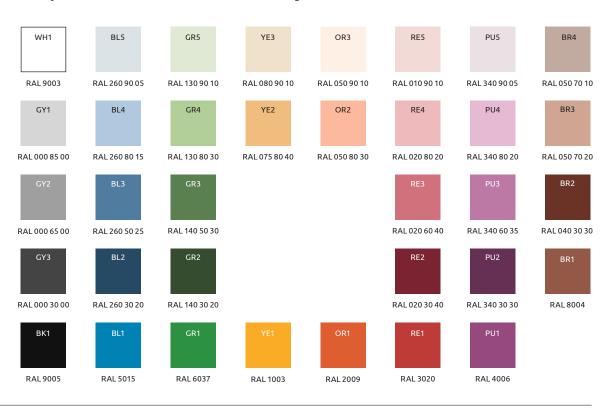

## **Colour Range**

## Sonify Wall Absorbers are available in the following 35 colours:

We recommend ordering a full colour sample prior to specification and ordering. If you would like to order a sample or have any queries about this product please contact our Technical Sales Team on **0800 371 849** or email **enquiries@zentia.com**.

Please note that even though great care has been taken to ensure correct colour match, colours can only be as accurate as the printing process allows.

Every monitor or mobile display has a different capability to display colours, and every individual may see these colours differently.