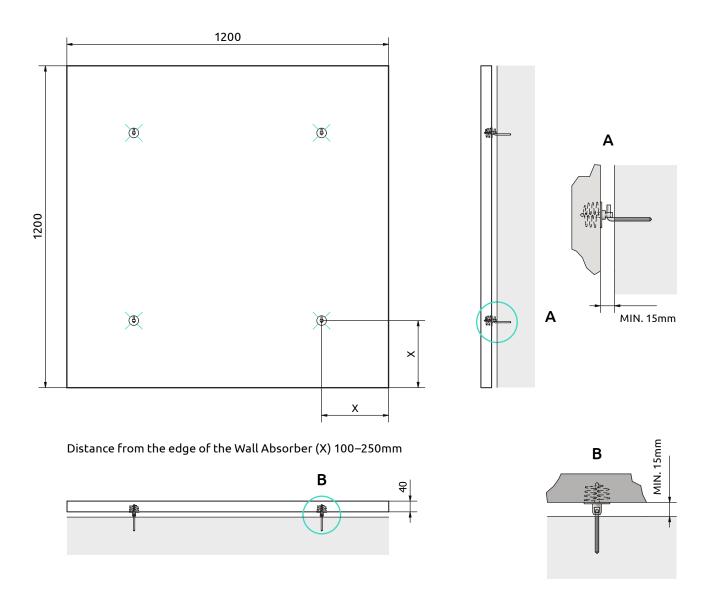

# Square Wall Absorber | 1200 x 1200mm | BPCAN1200SQA

**Note:** The product is not secured against lifting nor protected against impact resistance, to secure the product, install it first and use a simple angle on top of the edge to prevent lifting.

THESE DRAWINGS SHOW TYPICAL CONDITIONS WHICH THE ZENTIA PRODUCTS DEPICTED ARE INSTALLED. THEY ARE NOT SUBSTITUTE FOR AN ARCHITECT'S OR ENGINEER'S PLAN AND DO NOT REFLECT THE UNIQUE REQUIREMENTS OF LOCAL BUILDING CODES, LAWS, STATUES, ORDINANCES RULES AND REGULATIONS (LEGAL REQUIREMENTS) THAT MAY BE APPLICABLE FOR A PARTICULAR INSTALLATION. ZENTIA DOES NOT WARRANT, AND ASSUMES NO LIABILITY FOR THE ACCURACY OR COMPLETENESS OF THE DRAWING FOR A PARTICULAR INSTALLATION OR THEIR FITNESS FOR A PARTICULAR PURPOSE. THE USER IS ADVICE TO CONSULT WITH A DULY LICENSED ARCHITECT OR ENGINEER IN THE PARTICULAR LOCALE OF THE INSTALLATION TO ASSURE COMPLIANCE WITH ALL LEGAL REQUIREMENTS. ZENTIA IS NOT LICENSED TO PROVIDE PROFESSIONAL ARCHITECTURE OR ENGINEERING DESIGN SERVICES.