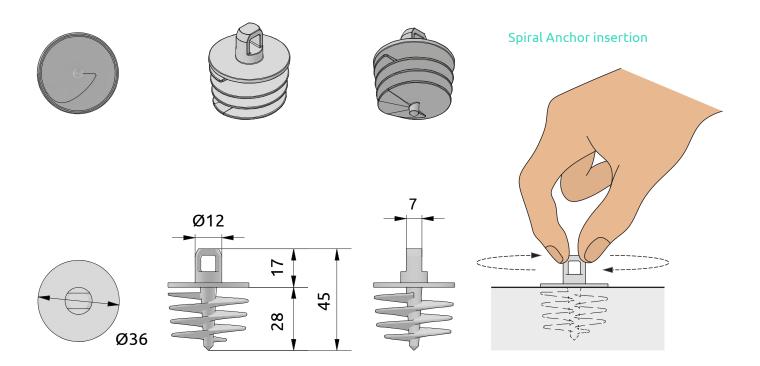

# Spiral Anchor | BPRSAWHA

Spiral Anchors are not included in the canopy packaging / L-Type screw not provided by Zentia

THESE DRAWINGS SHOW TYPICAL CONDITIONS WHICH THE ZENTIA PRODUCTS DEPICTED ARE INSTALLED. THEY ARE NOT SUBSTITUTE FOR AN ARCHITECT'S OR ENGINEER'S PLAN AND DO NOT REFLECT THE UNIQUE REQUIREMENTS OF LOCAL BUILDING CODES, LAWS, STATUES, ORDINANCES RULES AND REGULATIONS (LEGAL REQUIREMENTS) THAT MAY BE APPLICABLE FOR A PARTICULAR INSTALLATION. ZENTIA DOES NOT WARRANT, AND ASSUMES NO LIABILITY FOR THE ACCURACY OR COMPLETENESS OF THE DRAWING FOR A PARTICULAR INSTALLATION OR THEIR FITNESS FOR A PARTICULAR PURPOSE. THE USER IS ADVICE TO CONSULT WITH A DULY LICENSED ARCHITECT OR ENGINEER IN THE PARTICULAR LOCALE OF THE INSTALLATION TO ASSURE COMPLIANCE WITH ALL LEGAL REQUIREMENTS. ZENTIA IS NOT LICENSED TO PROVIDE PROFESSIONAL ARCHITECTURE OR ENGINEERING DESIGN SERVICES.