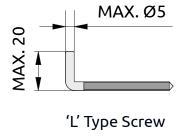

# Spiral Anchor | BPRSAWHA

Spiral Anchors are not included in the canopy packaging / L-Type screw not provided by Zentia

THESE DRAWINGS SHOW TYPICAL CONDITIONS WHICH THE ZENTIA PRODUCTS DEPICTED ARE INSTALLED. THEY ARE NOT SUBSTITUTE FOR AN ARCHITECT'S OR ENGINEER'S PLAN AND DO NOT REFLECT THE UNIQUE REQUIREMENTS OF LOCAL BUILDING CODES, LAWS, STATUES, ORDINANCES RULES AND REGULATIONS (LEGAL REQUIREMENTS) THAT MAY BE APPLICABLE FOR A PARTICULAR INSTALLATION. ZENTIA DOES NOT WARRANT, AND ASSUMES NO LIABILITY FOR THE ACCURACY OR COMPLETENESS OF THE DRAWING FOR A PARTICULAR INSTALLATION OR THEIR FITNESS FOR A PARTICULAR PURPOSE. THE USER IS ADVICE TO CONSULT WITH A DULY LICENSED ARCHITECT OR ENGINEER IN THE PARTICULAR LOCALE OF THE INSTALLATION TO ASSURE COMPLIANCE WITH ALL LEGAL REQUIREMENTS. ZENTIA IS NOT LICENSED TO PROVIDE PROFESSIONAL ARCHITECTURE OR ENGINEERING DESIGN SERVICES.