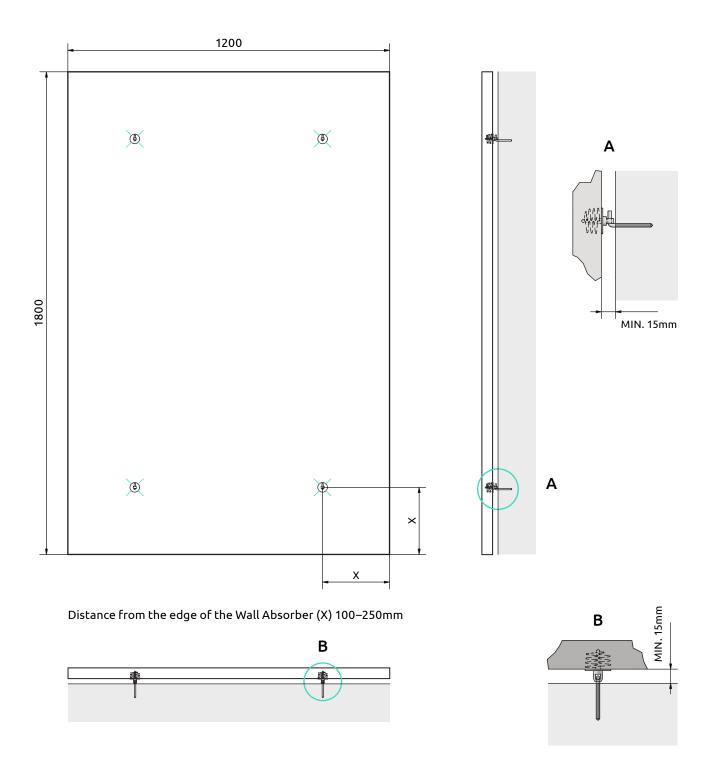

### Rectangular Wall Absorber | 1800 x 1200mm | BPCAN1800REA

**Note:** The product is not secured against lifting nor protected against impact resistance, to secure the product, install it first and use a simple angle on top of the edge to prevent lifting.

THESE DRAWINGS SHOW TYPICAL CONDITIONS WHICH THE ZENTIA PRODUCTS DEPICTED ARE INSTALLED. THEY ARE NOT SUBSTITUTE FOR AN ARCHITECT'S OR ENGINEER'S PLAN AND DO NOT REFLECT THE UNIQUE REQUIREMENTS OF LOCAL BUILDING CODES, LAWS, STATUES, ORDINANCES RULES AND REGULATIONS (LEGAL REQUIREMENTS) THAT MAY BE APPLICABLE FOR A PARTICULAR INSTALLATION. ZENTIA DOES NOT WARRANT, AND ASSUMES NO LIABILITY FOR THE ACCURACY OR COMPLETENESS OF THE DRAWING FOR A PARTICULAR INSTALLATION OR THEIR FITNESS FOR A PARTICULAR PURPOSE. THE USER IS ADVICE TO CONSULT WITH A DULY LICENSED ARCHITECT OR ENGINEER IN THE PARTICULAR LOCALE OF THE INSTALLATION TO ASSURE COMPLIANCE WITH ALL LEGAL REQUIREMENTS. ZENTIA IS NOT LICENSED TO PROVIDE PROFESSIONAL ARCHITECTURE OR ENGINEERING DESIGN SERVICES.