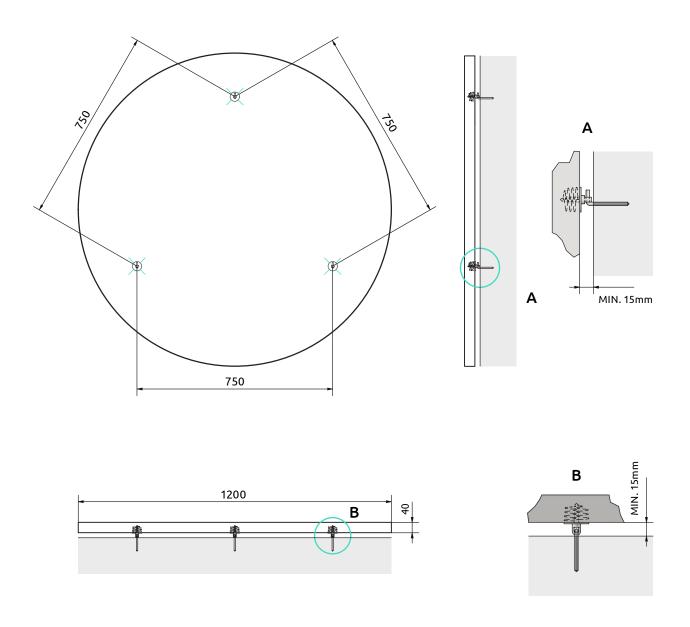

## Circular Wall Absorber | Ø1200mm | BPCAN1200CIA

**Note:** The product is not secured against lifting nor protected against impact resistance, to secure the product, install it first and use a simple angle on top of the edge to prevent lifting.