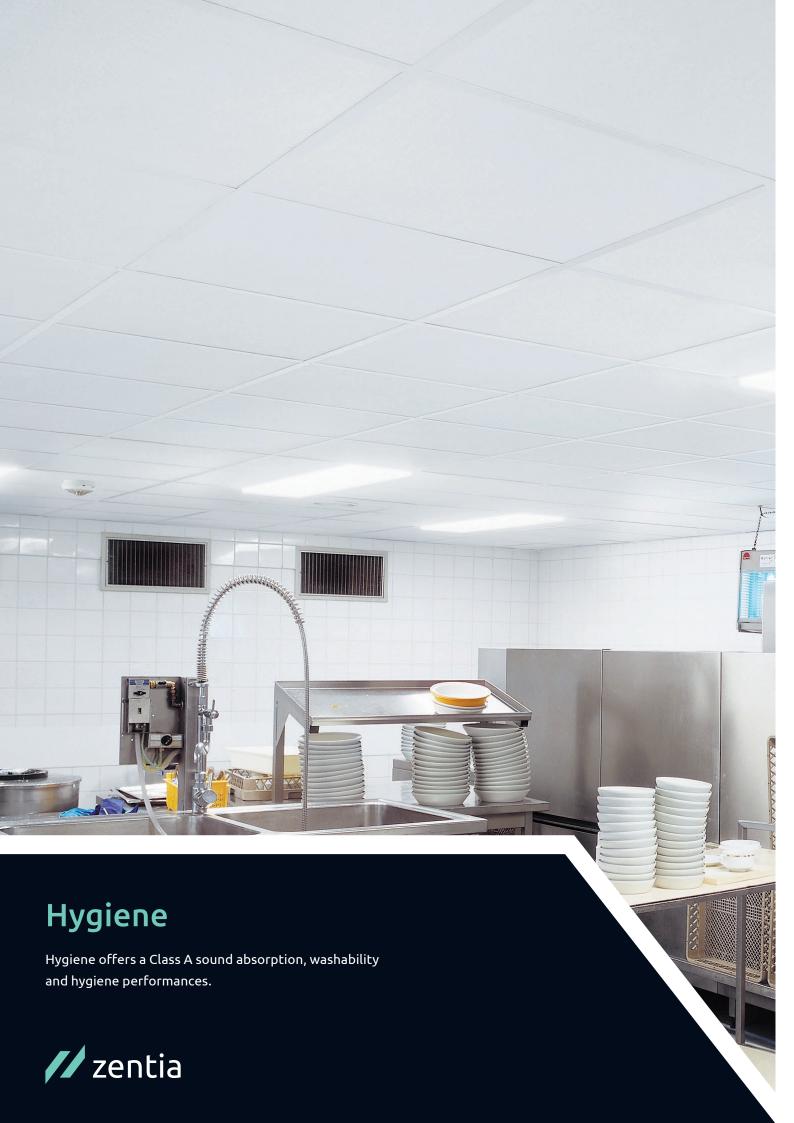

## **Key Features**

- Suitable for high pressure water cleaning
- $\prime\prime$  Excellent sound absorption 0.95  $\mathbb{Q}_{\downarrow\prime}$
- ISO 4 with Clean Room grid
- // Ideal for commercial kitchens and healthcare environments

| Edge Detail           | Board                                                                                      |   |               |  |  |  |  |  |
|-----------------------|--------------------------------------------------------------------------------------------|---|---------------|--|--|--|--|--|
|                       | 24                                                                                         |   |               |  |  |  |  |  |
| Thickness (mm)        | 18                                                                                         |   |               |  |  |  |  |  |
| Modules (mm)          | 600 x 600                                                                                  |   |               |  |  |  |  |  |
| Suspension<br>Systems | Gridline 24 Butt Cut / Joggled<br>Gridline 24 Corrosive Resistant<br>Prelude 24 Clean Room |   |               |  |  |  |  |  |
| Colour                | Global White                                                                               |   |               |  |  |  |  |  |
| Sustainability        |                                                                                            |   |               |  |  |  |  |  |
|                       | 20                                                                                         | Α | EN 13964 / E1 |  |  |  |  |  |